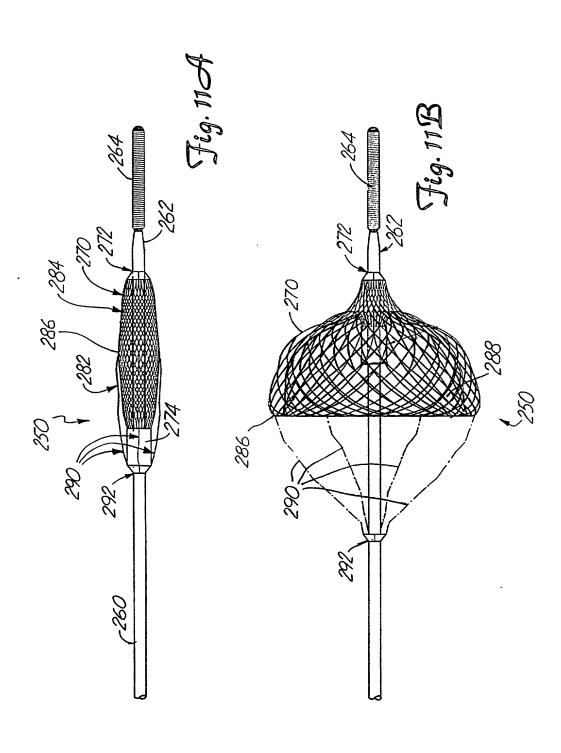

SHEET 13/17
Serial No. To Be Assigned
Applicants: Rudy Mazzocchi, et al.

Attorney Docket: MVA1001USC4
Attorney: Terry L. Wiles
Telephone: (612) 334-8992

SHEET 14/17
Serial No. To Be Assigned
Applicants: Rudy Mazzocchi, et al.
Attorney Docket: MVA1001USC4
Attorney: Terry L. Wiles
Telephone: (612) 334-8992